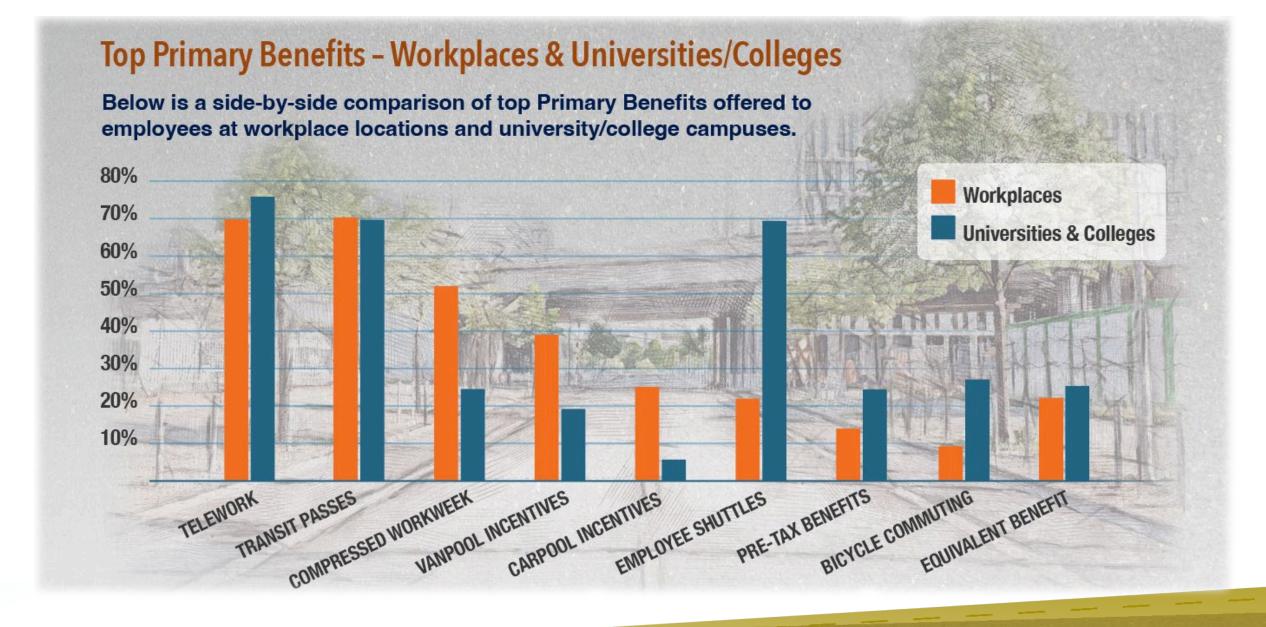

#### **Top Supporting Benefits - Workplaces**

The chart below shows top Supporting Benefits and the percentage of workplaces offering each designated benefit.