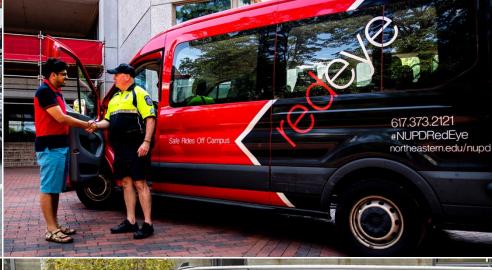

#### **Safety Escorts and Shuttle Programs**

- RedEye service
- Sheraton loop shuttle
- Burlington shuttle
- Nahant shuttle