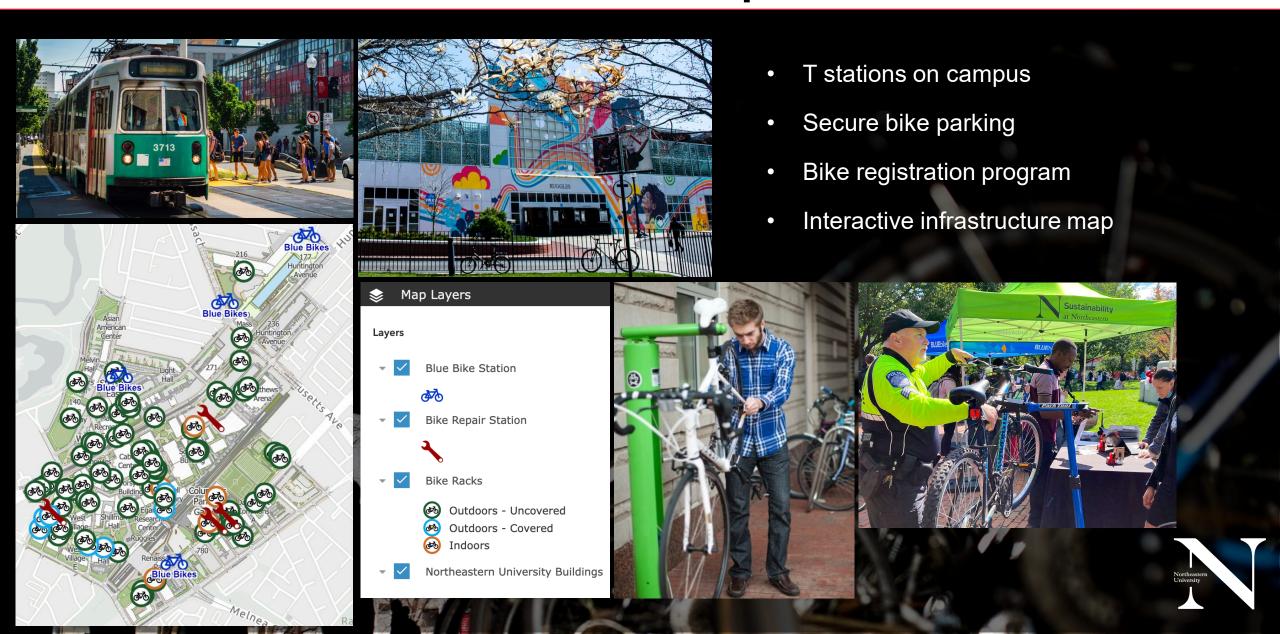

#### **Commuter Infrastructure on Campus**

#### **Safety Escorts and Shuttle Programs**

- RedEye service
- Sheraton loop shuttle
- Burlington shuttle
- Nahant shuttle